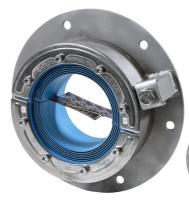

# Roxtec RS BG™ seal with **SLF RS BG**

Penetration seal for bonding and grounding of a single cable or pipe, for bolting to even structures.

The Roxtec RS BG™ seal for single armored or metal-clad cables or metallic pipes is ideal for bonding and grounding applications with fire and tightness requirements. The sleeve is bolted to the structure and has an integrated terminal to simplify connection to the system protective earth bar.

#### **Sealing components**

RS BG™ seal

Lubricant

SLF RS BG™ sleeve

For detailed information, please visit roxtec.com.

The product information provided by Roxtec does not release the purchaser of the Roxtec system, or part thereof, from the obligation to independently determine the suitability of the products for the intended process, installation and/or use.