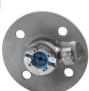

# Roxtec RS BG™ seal with **SLF RS BG**

Penetration seal for bonding and grounding of a single cable or pipe, for bolting to even structures.

The Roxtec RS BG™ seal for single armored or metal-clad cables or metallic pipes is ideal for bonding and grounding applications with fire and tightness requirements. The sleeve is bolted to the structure and has an integrated terminal to simplify connection to the system protective earth bar.

#### Structure of installation

Mounting type

panel

enclosures

Bolting