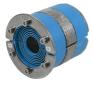

# Roxtec RS BG™ seal with **SLF RS BG**

Penetration seal for bonding and grounding of a single cable or pipe, for bolting to even structures.

The Roxtec RS BG™ seal for single armored or metal-clad cables or metallic pipes is ideal for bonding and grounding applications with fire and tightness requirements. The sleeve is bolted to the structure and has an integrated terminal to simplify connection to the system protective earth bar.

#### **Sealing components**

RS BG™ seal

Lubricant

SLF RS BG™ sleeve

For detailed information, please visit roxtec.com.

The product information provided by Roxtec does not release the purchaser of the Roxtec system, or part thereof, from the obligation to independently determine the suitability of the products for the intended process, installation and/or use.